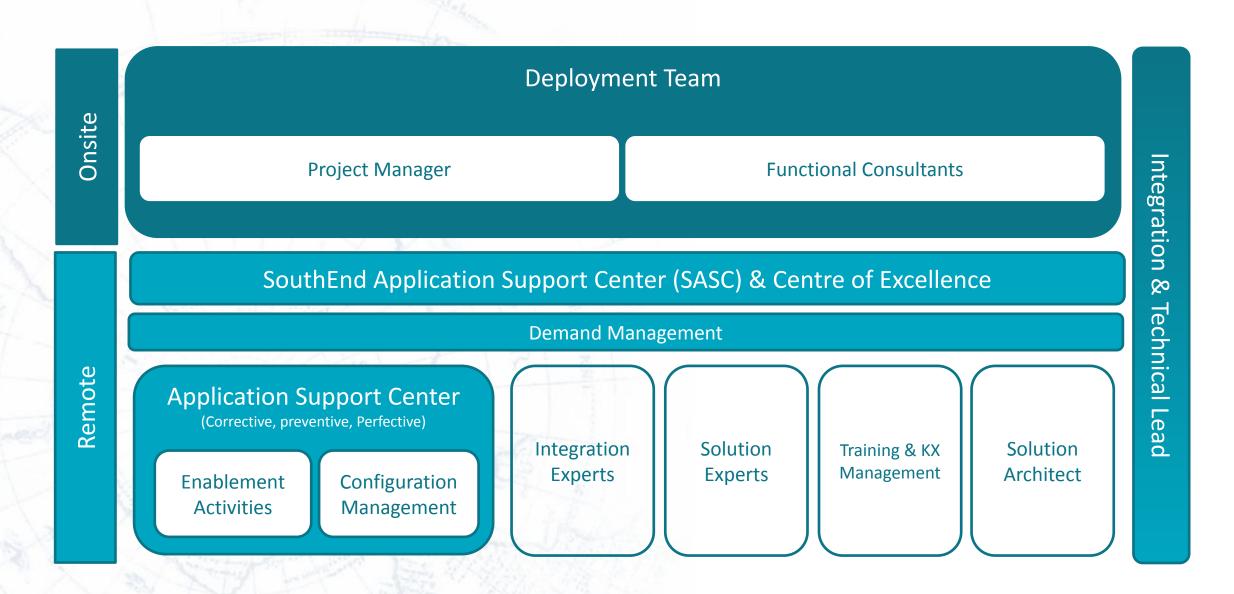

## **Application Support Service**

Tiered services approach

#### Corrective

Reactive modification of a software product performed after delivery to correct discovered problems

#### Preventive

Modification of a software product after delivery to detect and correct latent faults in the software product before they become effective faults

#### Perfective

Modification of a software product after delivery to improve performance or maintainability

#### Administratio

Platform administration focused on reducing TCO

User Training, User Manuals maintenance, Supplier Enablement.

# **Centre of Excellence**

- Application Support Services
- Training
- Solution Experts
- Supplier Enablement
- Solution Architect

**SAP Ariba Integration** 